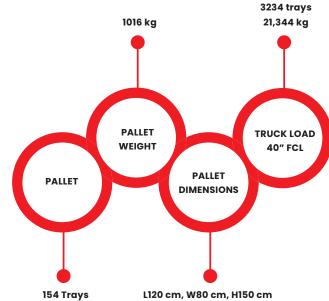

|
| 1 - 4 Trays                                 | \$48.00                  | \$72.00 | 33.33% | \$23.40                          |
| 5 - 19 Trays                                | \$45.60                  | \$72.00 | 36.67% | \$26.40                          |
| 20 - 49 Trays                               | \$43.20                  | \$72.00 | 40%    | \$28.80                          |
| 50 - 99 Trays                               | \$40.80                  | \$72.00 | 43.33% | \$31.20                          |
| 100 - 151 Trays                             | \$38.40                  | \$72.00 | 46.67% | \$33.60                          |
| 152+ Trays                                  | \$36.00                  | \$72.00 | 50%    | \$36.00                          |

## STORAGE CAPACITY





## NUTRITIONAL INFO

EVEREYDRINH

#### NUTRITION INFORMATION ORIGINAL

Serving per package: 1

|                         | Average quantity<br>per serving | % Daily Intake*<br>(per serving) | Average Quantity<br>per 100 ml |
|-------------------------|---------------------------------|----------------------------------|--------------------------------|
| Energy                  | 460kJ                           | 5%                               | 186kJ                          |
| Protein                 | Og                              | Og                               | 0g                             |
| Fat, total              | Og                              | 0g                               | Og                             |
| - saturated             | Og