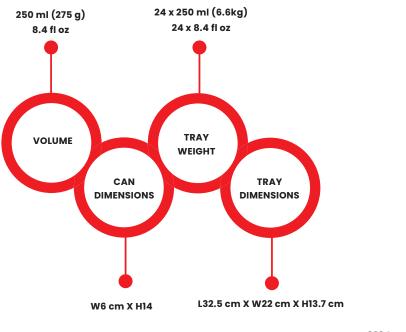

--|
| 1 - 4 Trays                                 | \$48.00                  | \$72.00 | 33.33% | \$23.40                          |
| 5 - 19 Trays                                | \$45.60                  | \$72.00 | 36.67% | \$26.40                          |
| 20 - 49 Trays                               | \$43.20                  | \$72.00 | 40%    | \$28.80                          |
| 50 - 99 Trays                               | \$40.80                  | \$72.00 | 43.33% | \$31.20                          |
| 100 - 151 Trays                             | \$38.40                  | \$72.00 | 46.67% | \$33.60                          |
| 152+ Trays                                  | \$36.00                  | \$72.00 | 50%    | \$36.00                          |

## STORAGE CAPACITY





## NUTRITIONAL INFO

EVEREYDRINH

#### NUTRITION INFORMATION ORIGINAL

Serving per package: 1

|                         | Average quantity<br>per serving | % Daily Intake*<br>(per serving) | Average Quantity<br>per 100 ml |
|-------------------------|---------------------------------|----------------------------------|--------------------------------|
| Energy                  | 460kJ                           | 5%                               | 186kJ                          |
| Protein                 | Og                              | Og                               | 0g                             |
| Fat, total              | Og                              | 0g                               | Og                             |
| - saturated             | Og